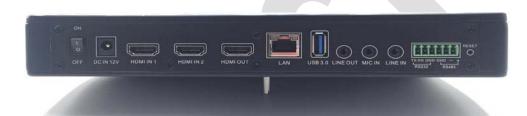

| Video input              | 2 × HDMI                                                               |                                              |
|--------------------------|------------------------------------------------------------------------|----------------------------------------------|
| Audio input              | Line in and mic in, hdmi audio                                         |                                              |
| Video output             | 1x HDMI for video output                                               |                                              |
| Video encoding           | Codec                                                                  | H.264                                        |
|                          | Bitrate                                                                | 1 to 30 Mb/s                                 |
|                          | Resolution:                                                            | User selectable up to 1920 × 1080            |
| Video switching          | During live streaming and recording via the touch screen or web UI     |                                              |
| Video layout             | PIP, POP, Single video                                                 |                                              |
| Encoded programs         | 2 simultaneous 1080p programs at 30 fps (with up to 2 Full HD sources) |                                              |
| Audio encoding           | AAC ( sampling @ 48 kHz )                                              |                                              |
| Network                  | 1 ×1000 Ethernet port (RJ45)                                           |                                              |
| Storage                  | Hard disk                                                              | 128G (optional selection of 1T capacity)     |
|                          | USB 3.0                                                                | Automatic or manual copy via 1 USB 3.0 ports |
| Network Storage          | FTP                                                                    |                                              |
| Recording formats        | Mp4                                                                    |                                              |
| Control                  | Web panel, 10.1' touch screen, RS232 APIs                              |                                              |
| Dimensions ( W x D x H ) | 256 x 175 x 37 (mm)                                                    |                                              |
| Power Consumption        | 30W                                                                    |                                              |