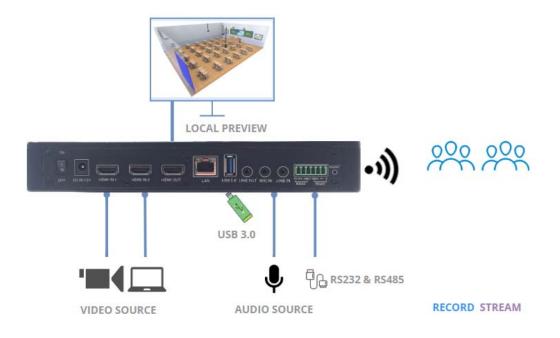

## **KEY FEATURES**

LIVE

protocol.

Audio support

10.1" Touchscreen Confidence monitoring, switching, recording, and streaming

Video inputs Connect your camera or video source with HDMI inputs

1080p HD recordings

Hardware-accelerated box provides flawless H.264 encoding for maximum performance.

Local video output Send your content to a larger confidence monitor through the local HDMI video output. Configure to

Removable storage USB for speedy transfer of files

Incredibly easy to use, new touchscreen

Switch video sources live

USB

Integrate into the 3rd central control system flexibly

Stream to views everywhere Simultaneously live stream to YouTube, Facebook or web browsers locally over rtsp, rtmp streaming

Use the 3.5mm inputs, or line-level inputs. Built-in attenuation and gain adjustment mean you get perfect sound fidelity

makes switching between your connected sources or layouts a breeze. Or use the web to do switching