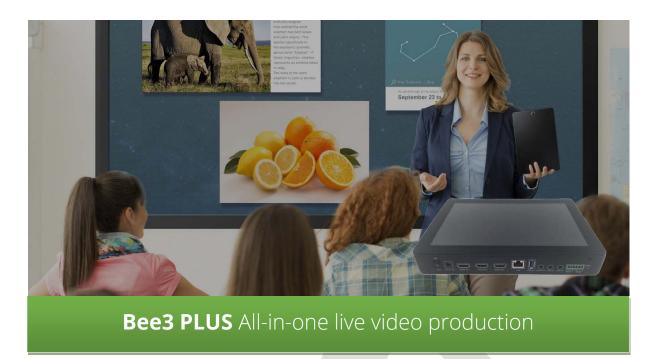

The most reliable, all-in-one video production system that's equipped with a 10.1-inch touch screen, two HDMI inputs and one HDMI output locally. Bee3 PLUS supports to Record, stream, and switch up to 2 HD inputs simultaneously and take your video production to the next